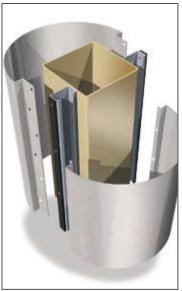

# Pre-engineered column covers & beam wraps save installation time...

M-2000

C-1000

C-2000

Choose from:

- 3mm Standard Core
- 4mm Standard Core
- 6mm Standard Core
- 6mm Fire-Rated Core

By using a pre-engineered system approach, SAF can quickly design and fabricate column covers and beam wraps that are easy to install, enabling smoother work flows on the job site. Column cover configurations include halves, thirds and quarters with or without vertical reveals or horizontal reveals at the base, middle and/or top.