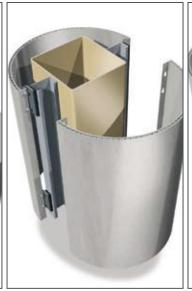

# Pre-engineered column covers & beam wraps save installation time...

M-2000

C-1000

C-2000

Choose from:

- 3mm Standard Core
- 4mm Standard Core
- 6mm Standard Core
- 6mm Fire-Rated Core

By using a pre-engineered system approach, SAF can quickly design and fabricate column covers and beam wraps that are easy to install, enabling smoother work flows on the job site. Column cover configurations include halves, thirds and quarters with or without vertical reveals or horizontal reveals at the base, middle and/or top.