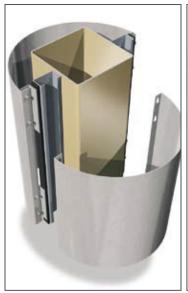

# Pre-engineered column covers & beam wraps save installation time...

M-2000

C-1000

C-2000

Choose from:

- 3mm Standard Core
- 4mm Standard Core
- 6mm Standard Core
- 6mm Fire-Rated Core

By using a pre-engineered system approach, SAF can quickly design and fabricate column covers and beam wraps that are easy to install, enabling smoother work flows on the job site. Column cover configurations include halves, thirds and quarters with or without vertical reveals or horizontal reveals at the base, middle and/or top.