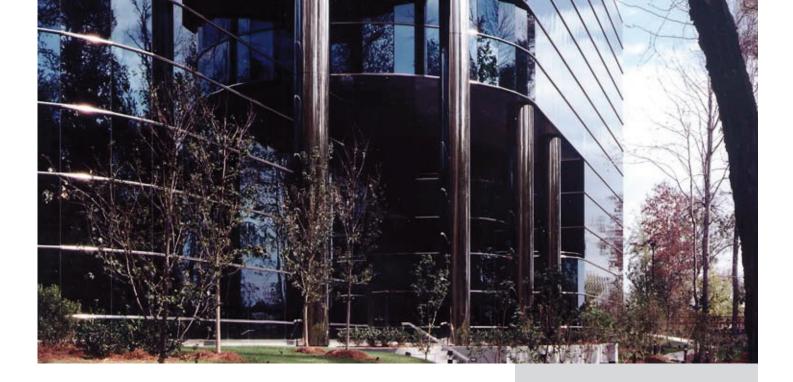

## Architectural Column Covers, our fabrication specialty...

SAF Fabrication is an experienced fabricator of metal & ACM column covers. We make it easy for specifiers and installers with our pre-engineered approach. Specifications and CAD details for the SAF 1000 Series (butt joint) and 2000 Series (reveal joint) column covers may be downloaded from www.saf.com. Choose from a wide selection of material and finish options, including kynar painted aluminum, anodized aluminum, stainless steel (brushed, mirrored, patterned metals by Rimex®), 4mm and 6mm aluminum composite material from Alpolic®, Alucobond®, and Reynobond®. SAF also fabricates custom column covers including square, elliptical, and conical shape column covers based on your project needs. Ask about our XpressShip column cover program and shipping in just 2 weeks!

# Pre-engineered column covers & beam wraps save installation time...

M-2000

C-1000

C-2000