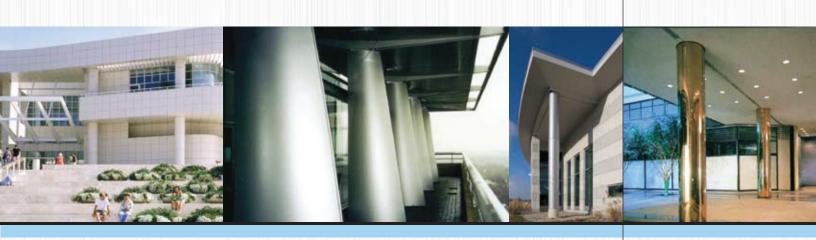

## Architectural Column Covers, our fabrication specialty...

SAF Fabrication is an experienced fabricator of metal & ACM column covers. We make it easy for specifiers and installers with our pre-engineered approach. Specifications and CAD details for the SAF 1000 Series (butt joint) and 2000 Series (reveal joint) column covers may be downloaded from www.saf.com. Choose from a wide selection of material and finish options, including kynar painted aluminum, anodized aluminum, stainless steel (brushed, mirrored, patterned metals by Rimex®), 4mm and 6mm aluminum composite material from Alpolic®, Alucobond®, and Reynobond®. SAF also fabricates custom column covers including square, elliptical, and conical shape column covers based on your project needs. Ask about our XpressShip column cover program and shipping in just 2 weeks!

# Pre-engineered column covers & beam wraps save installation time...

M-2000

C-1000

C-2000