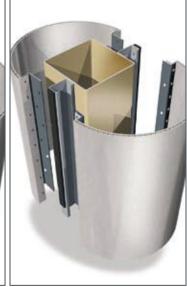

# Pre-engineered column covers & beam wraps save installation time...

M-2000

C-1000

C-2000

Choose from:

- 3mm Standard Core
- 4mm Standard Core
- 6mm Standard Core
- 6mm Fire-Rated Core

By using a pre-engineered system approach, SAF can quickly design and fabricate column covers and beam wraps that are easy to install, enabling smoother work flows on the job site. Column cover configurations include halves, thirds and quarters with or without vertical reveals or horizontal reveals at the base, middle and/or top.