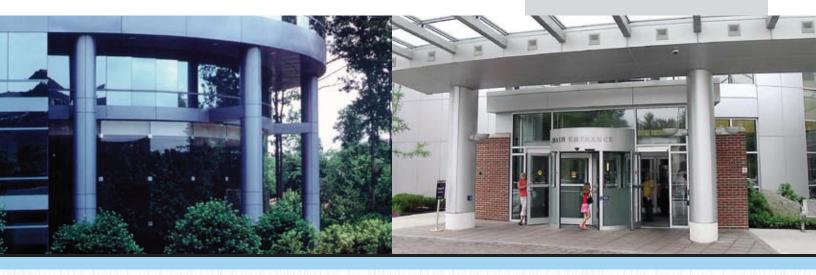

## Architectural Column Covers, our fabrication specialty...

SAF Fabrication is an experienced fabricator of metal & ACM column covers. We make it easy for specifiers and installers with our pre-engineered approach. Specifications and CAD details for the SAF 1000 Series (butt joint) and 2000 Series (reveal joint) column covers may be downloaded from www.saf.com. Choose from a wide selection of material and finish options, including kynar painted aluminum, anodized aluminum, stainless steel (brushed, mirrored, patterned metals by Rimex®), 4mm and 6mm aluminum composite material from Alpolic®, Alucobond®, and Reynobond®. SAF also fabricates custom column covers including square, elliptical, and conical shape column covers based on your project needs. Ask about our XpressShip column cover program and shipping in just 2 weeks!

# Pre-engineered column covers & beam wraps save installation time...

M-2000

C-1000

C-2000